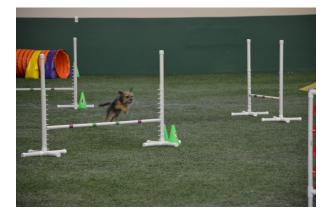

## Is your club looking for a facility to rent to hold an Agility, Obedience, Rally or Conformation Trial?

Our newly remodeled, and air conditioned facility has over 7,000 sq. ft. of matted flooring. Our recent addition doubled our size and provides an additional area of over 8,000 sq. ft. of synthetic turf. Indoor restrooms are provided along with plenty of crating area, and ample parking. We have almost a 1/4 acre of grass for exercising dog. Rings are outfitted with professional grade equipment.