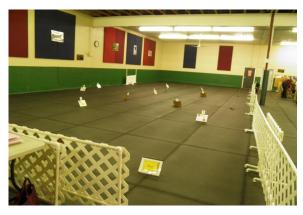

## Is your club looking for a facility to rent to hold an Agility, Obedience, Rally or Conformation Trial?

Our newly remodeled, and air conditioned facility has over 7,000 sq. ft. of matted flooring. Our recent addition doubled our size and provides an additional area of over 8,000 sq. ft. of synthetic turf. Indoor restrooms are provided along with plenty of crating area, and ample parking. We have almost a 1/4 acre of grass for exercising dog. Rings are outfitted with professional grade equipment.